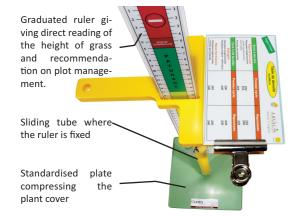

# 3 versions to manage your grass better!

HerboMETRE<sup>®</sup> indicates a height of grass compressed by the plate, taking into account the height and density of the plant cover. The recommendations are displayed on the ruler: pasture, mowing ...

+ HERBOMETRE<sup>®</sup> comes with a graduated ruler in cm. Delivered in bulk version

The HerboMETRE<sup>®</sup> briefcase version includes a regionalized table, which shows the density of grass above 5 cm, allowing the conversion of grass height to "Biomass"