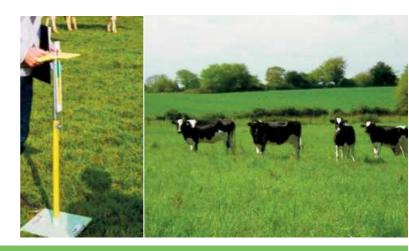

Ure

TECHNICAL SHEET

Measuring tool

A simple and efficient tool, for the management of your grass paddocks

# Innovation

HerboMETRE® is the only tool for measuring pasture cover, adapted regionally and according to the plant population. The grass height is interpreted to provide recommendation for managing your grass paddocks.

## Speed

Thanks to its very simple measuring system, a plate that rises under the pressure of the height and density of the plant cover, the HerboMETRE® allows a quick diagnosis of your meadows and an estimate of the biomass.

# 3 versions to manage your grass better!

HerboMETRE<sup>®</sup> indicates a height of grass compressed by the plate, taking into account the height and density of the plant cover. The recommendations are displayed on the ruler: pasture, mowing ...