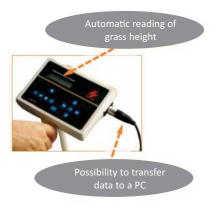

#### + The briefcase includes:

A graduated ruler in cm, a regionalized table, 50 recording sheets, Arvalis Herbo-LIS technical sheet

The electronic HerboMETRE® allows a reliable measurement thanks to an ultrasonic sensor. The measurement is automatic and the storage and transfer of data to a PC is possible.

#### + The briefcase includes:

An electronic box, a serial transfer cable for PC, the data collection software.