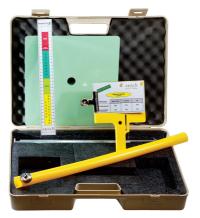

#### Versatility

HerboMETRE® exists in several versions to meet your needs:

- > STANDARD VERSION, with a graduated ruler. > BRIEFCASE VERSION, with a case and a regionalized
- table
- > ELECTRONIC VERSION, to improve performance.

+ HERBOMETRE<sup>®</sup> comes with a graduated ruler in cm. Delivered in bulk version

The HerboMETRE<sup>®</sup> briefcase version includes a regionalized table, which shows the density of grass above 5 cm, allowing the conversion of grass height to "Biomass"

#### + The briefcase includes:

A graduated ruler in cm, a regionalized table, 50 recording sheets, Arvalis Herbo-LIS technical sheet

The electronic HerboMETRE® allows a reliable measurement thanks to an ultrasonic sensor. The measurement is automatic and the storage and transfer of data to a PC is possible.